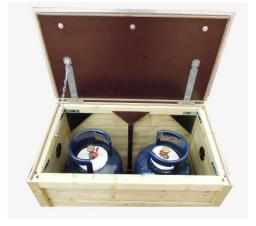

## Gas bottle box:

## **BOX FOR 2 GAS BOTTLES**

- handcrafted
- sloping lid, fitted with an aluminum rim
- bottom of lid and base made of waterproof concrete plywood
- rainproof with 4 ventilation grids (2 in the side walls; 2 in the bottom)
- the garden boxes stand on beams and are thus kept off the ground
- Is delivered fully assembled
- maintenance free, but easy to stain
- You can also sit on this box!