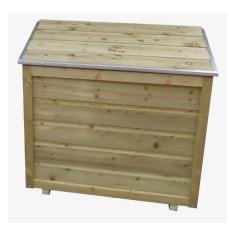

## Gas bottle box:

## **BOX FOR 2 GAS BOTTLES**

- handcrafted
- sloping lid, fitted with an aluminum rim
- bottom of lid and base made of waterproof concrete plywood
- rainproof with 4 ventilation grids (2 in the side walls; 2 in the bottom)
- the garden boxes stand on beams and are thus kept off the ground
- Is delivered fully assembled
- maintenance free, but easy to stain
- You can also sit on this box!