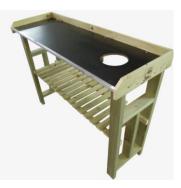

## **POTTING TABLES - WORK TABLES**

- solid construction and decorative
- waterproof concreteplex worktop
- with hole (Ø 150mm) on the right side for placing a waste garbage can underneath
- height of the bottom sheet can be determined by the customer
- delivered in panels
- maintenance free, but easy to stain

Dimensions of the products:

| Principe            | Туре            | Outside dimension<br>bxdxh (cm) |
|---------------------|-----------------|---------------------------------|
| Potting table small | <u>LOT090-R</u> | 94x43x95                        |
| Potting table large | <u>LOT125-R</u> | 129x43x95                       |