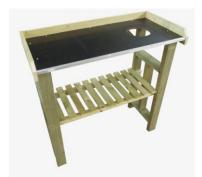

## **POTTING TABLES - WORK TABLES**

- solid construction and decorative
- waterproof concreteplex worktop
- with hole (Ø 150mm) on the right side for placing a waste garbage can underneath
- height of the bottom sheet can be determined by the customer
- delivered in panels
- maintenance free, but easy to stain

Dimensions of the products:

| Principe            | Туре            | Outside dimension<br>bxdxh (cm) |
|---------------------|-----------------|---------------------------------|
| Potting table small | <u>LOT090-R</u> | 94x43x95                        |
| Potting table large | <u>LOT125-R</u> | 129x43x95                       |